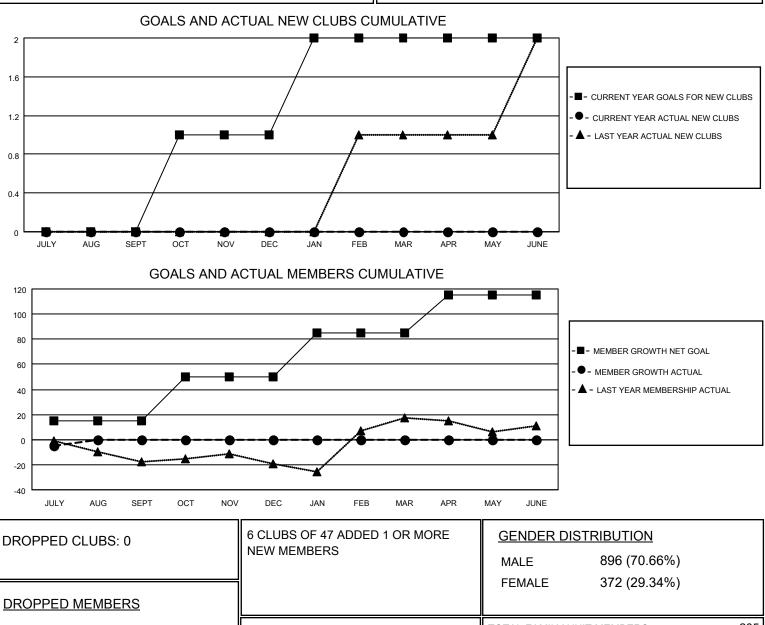

## LOCATION NEW YORK

District 20 N

Results as of: 7/31/2020

| Clubs                 |               |           |               | Members               |                          |                         |                                                    |
|-----------------------|---------------|-----------|---------------|-----------------------|--------------------------|-------------------------|----------------------------------------------------|
| RESULTS FOR 2020-2021 |               |           |               | RESULTS FOR 2020-2021 |                          |                         |                                                    |
| QUARTER               | NEW CLUB GOAL | NEW CLUBS | DROPPED CLUBS | QUARTER               | EMBER GROWTH NET<br>GOAL | MEMBER GROWTH<br>ACTUAL | DROPPED<br>MEMBERS ACTUAL<br>(including transfers) |
| JULY/AUG/SEPT         | 0             | 0         | 0             | JULY/AUG/SEPT         | 15                       | 13                      | 15                                                 |
| OCT/NOV/DEC           | 1             | 0         | 0             | OCT/NOV/DEC           | 35                       | 0                       | 0                                                  |
| JAN/FEB/MAR           | 1             | 0         | 0             | JAN/FEB/MAR           | 35                       | 0                       | 0                                                  |
| APR/MAY/JUNE          | 0             | 0         | 0             | APR/MAY/JUNE          | 30                       | 0                       | 0                                                  |

| DROPPED MEMBERS |    |                           |                               |    |
|-----------------|----|---------------------------|-------------------------------|----|
| DECEASED        | 0  | CLICK HERE FOR CUMULATIVE | TOTAL FAMILY UNIT MEMBERS 20  | )5 |
| CLUB CANCELLED  | 0  | MEMBERSHIP DATA           |                               |    |
| OTHER           | 15 |                           | FAMILY MEMBERS PAYING HALF 10 | 04 |
| TOTAL           | 15 |                           |                               |    |